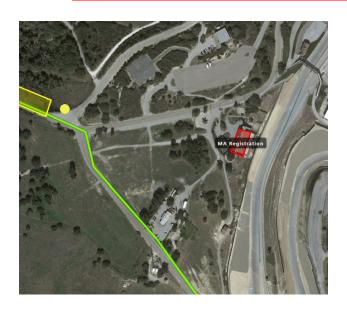

## WeatherTech Raceway Laguna Seca

Industry Will Call will be located in the Hospitality Area on Thursday and will move to the bottom of South Boundary Road and York Road (accessible from General Jim Moore BLVD) Friday-Sunday. Please note Industry Will Call is for those who have pre-ordered credentials, credentials may not be ordered on site and must be ordered online by the entrant before the deadline.

Please see map.